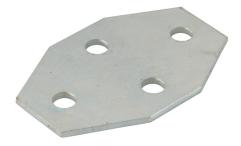

### Description:

4 Way 4 Hole Flat Cross Fitting Plate

### Features:

- 4 Way 4 Hole Flat Cross Fitting Plate.
- 14mm holes for use with Tamlex strut framework system.
- Made from 6mm thick steel.
- All dimensions subject to commercial tolerance.

#### **Technical:**

Product Type Bracket

Width 90mm

Height 136mm

Weight 0.36 Kgs

Gauge 6mm

Material Post Hot-Dipped Galvanised (HDG)

Colour/Finish Self Colour