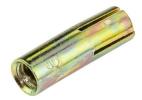

## Description:

M6 Drop In Anchor (100 Per Pack)

## Features:

- Drop In Anchor.
- Internally threaded expansion anchor for use in concrete.
- For overhead application with threaded rod or bolts.