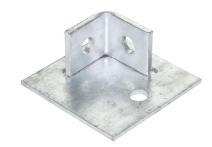

### **Description:**

Corner Base Plate Bracket

### Features:

- Corner 2+1 Hole Base Plate Bracket.
- 14mm holes for use with Tamlex strut framework
- · Made from 6mm thick steel.
- All dimensions subject to commercial tolerance.