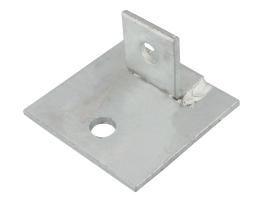

### **Description:**

Single Base Plate Bracket

#### Features:

- Single 1+1 Hole Base Plate Bracket.
- 14mm holes for use with Tamlex strut framework system.
- Made from 6mm thick steel.
- All dimensions subject to commercial tolerance.