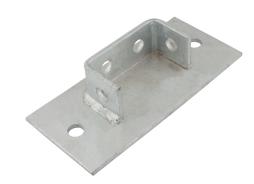

**Product Code:** 

**Product Range:** 

**Issue Date:** 2/5/2025

Strut Channel & Support, Strut Accessories

**Description:** 

TB212

Double Base Plate Bracket

## Features:

- Double 4+2 Hole Base Plate Bracket.
- 14mm holes for use with Tamlex strut framework
- · Made from 6mm thick steel.
- All dimensions subject to commercial tolerance.