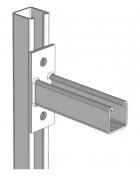

### Description:

150mm 2 Hole Plain Cantilever Arm

### Features:

- 150mm Long 2 Hole Plain Cantilever Arm.
- For use with Tamlex strut framework system.
- Made from 6mm thick steel.
- All dimensions subject to commercial tolerance.

#### **Technical:**

Depth 40mm Width 40mm Length 150mm Material Post Hot-Dipped Galvanised (HDG)

Finish Post Hot-Dipped Galvanised (HDG)

Product Type Cantilever Arm

Standard BS EN ISO 1461:2009; BS 6946

The approximate weights given are for pre-galvanised finish only, in kilograms (nominal) and subject to material thickness tolerance.