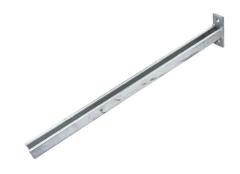

### Description:

750mm 2 Hole Plain Cantilever Arm

#### Features:

- 750mm Long 2 Hole Plain Cantilever Arm.
- For use with Tamlex strut framework system.
- Made from 6mm thick steel.
- All dimensions subject to commercial tolerance.