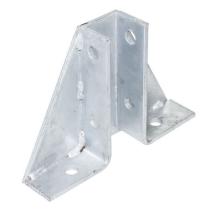

## **Description:**

Gusset Base Plate Bracket

## Features:

- Gusset 4+2 Hole Base Plate Bracket.
- 14mm holes for use with Tamlex strut framework system
- Made from 6mm thick steel.
- All dimensions subject to commercial tolerance.