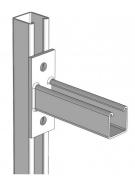

## **Description:**

150mm 2 Hole Plain Cantilever Arm

## Features:

- 150mm Long 2 Hole Plain Cantilever Arm.
- For use with Tamlex strut framework system.
- Made from 6mm thick steel.
- All dimensions subject to commercial tolerance.

## Technical:

Product Type Cantilever Arm

Width 40mm

Height 40mm

Length 150mm

Gauge 2.5mm

Material Post Hot-Dipped Galvanised (HDG)

Colour/Finish Post Hot-Dipped Galvanised (HDG)