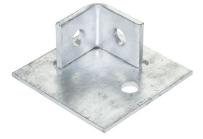

### Description:

Corner Base Plate Bracket

#### Features:

- Corner 2+1 Hole Base Plate Bracket.
- 14mm holes for use with Tamlex strut framework system.
- Made from 6mm thick steel.
- All dimensions subject to commercial tolerance.