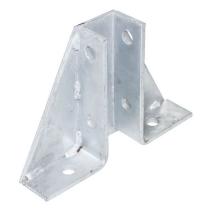

## TB213

**Product Code:** 

**Product Range:** 

Strut Channel & Support, Strut Accessories

19/6/2025

**Issue Date:** 

**Description:** 

Gusset Base Plate Bracket

## Features:

- Gusset 4+2 Hole Base Plate Bracket.
- 14mm holes for use with Tamlex strut framework
- · Made from 6mm thick steel.
- All dimensions subject to commercial tolerance.

## Technical:

Product Type Base Plate

Weight 1.45 Kgs

Gauge 6mm

Material Post Hot-Dipped Galvanised (HDG)

Colour/Finish Self Colour

**Standards** BS 6946:1988

The approximate weights given are for pre-galvanised finish only, in kilograms (nominal) and subject to material thickness tolerance.