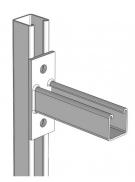

## **Description:**

150mm 2 Hole Plain Cantilever Arm

## Features:

- 150mm Long 2 Hole Plain Cantilever Arm.
- For use with Tamlex strut framework system.
- Made from 6mm thick steel.
- All dimensions subject to commercial tolerance.