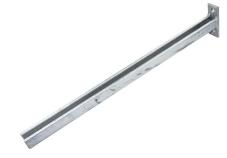

Product Code:

**Product Range:** 

Issue Date:

20/6/2025

Strut Channel & Support, Strut Accessories

Description:

750mm 2 Hole Plain Cantilever Arm

## Features:

- 750mm Long 2 Hole Plain Cantilever Arm.
- For use with Tamlex strut framework system.
- Made from 6mm thick steel.
- All dimensions subject to commercial tolerance.

## Technical:

Product Type Cantilever Arm

Width 40mm

Height 40mm

Length 750mm

Weight 2.30 Kgs

Gauge 2.5mm

Material Post Hot-Dipped Galvanised (HDG)