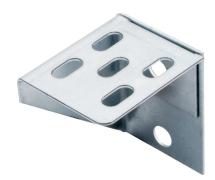

Product Code: Product Range: Issue Date:

LDS2 Cable Tray Supports, Cable Tray 29/4/2025

Description:

50mm Light Duty Cantilever Arm

## Features:

- Pre Galvanised Finish.
- Suitable for Cable Tray.
- Can be powder coated to customer specific RAL colour.

## Technical:

Depth 70mm

Width 50mm

Length 50mm

Material Pre-Galvanised Steel (Zinc Coated)

Finish Self Colour

Product Type Cantilever Arm

Standard BS EN 10346