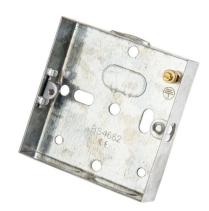

## **Description:**

1 Gang 16mm Galvanised Steel Flush Back Box

### Features:

- Galvanised steel multiple knockout boxes to BS 4662:2006+A1:2009
- 3 off 25x12.5mm obround knockouts.
- 1 Fixed, 1 Adjustable lug.
- Brass earth terminal (up to 4mm capacity).

#### Technical:

Product Type Socket Box Width 75mm Depth 16mm Height 75mm Weight 0.07 Kgs **Number of Compartments** Number of Gangs 1 Material Pre-Galvanised Steel (Zinc Coated) Colour/Finish Self Colour Standards BS 4662:2006+A1:2009