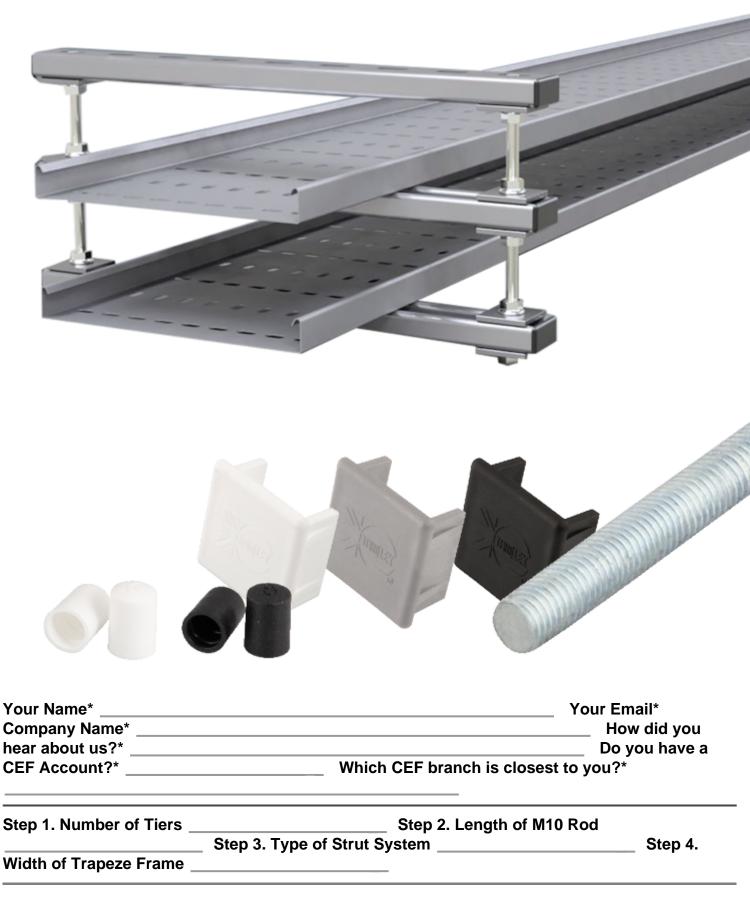

### **Pre Assembled Trapeze Systems**

Tamlex can pre-assemble strut trapeze systems from 1 to 4 tiers which are easy to install and dont require any assembly on site, saving you time and money. We will provide you a quote and time frame to build the trapeze system.

#### 4 simple steps to follow:

Step 1. Choose the type of Trapeze system: 1 tier, 2 tier, 3 tier, or 4 tier.

Step 2. Determine the length of the M10 threaded rod drop.

Step 3. Select the type of strut required: 41×21 slotted or 41×41 slotted.

Step 4. Finally, choose the width of the frame, ranging from 300mm to 1500mm.

#### All Trapeze systems come complete with:

- Cut to length M10 threaded rod
- Cut to length strut
- All fixings, including rod and strut end caps