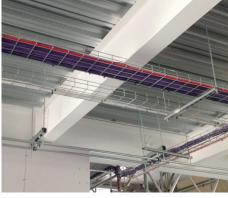

The new FastConnect basket tray recently launched by Tamlex of Telford has a unique design that enables quick and easy installation and so saving precious time on site against traditional products. The patented coupler does not require screws, tools or any other fastener as it simply clips into position and can be easily removed and repositioned if necessary.

Having been presented to Stuart Newnes, Director of Integrated Electrical Projects of Ashton-Under-Lyme it was chosen for use in a refurbishment of a luxury car dealership in Cardiff.

"I found the FastConnect couplers really made a difference to the install time," said Craig Baker, "because of how easy they are to clip in. The basket I have used on previous jobs has a thread through clip on each side