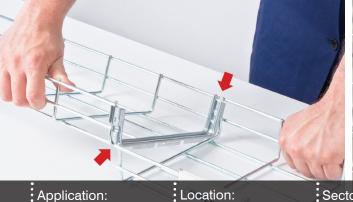

The new FastConnect basket tray recently launched by Tamlex of Telford has a unique design that enables quick and easy installation and so saving precious time on site against traditional products. The patented coupler does not require screws, tools or any other fastener as it simply clips into position and can be easily removed and repositioned if necessary.

Having been presented to Stuart Newnes, Director of Integrated Electrical Projects of Ashton-Under-Lyme it was chosen for use in a refurbishment of a luxury car dealership in Cardiff.

"I found the FastConnect couplers really made a difference to the install time," said Craig Baker, "because of how easy they are to clip in. The basket I have used on previous jobs has a thread through clip on each side