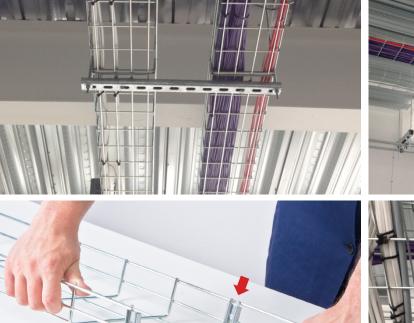

The new FastConnect basket tray recently launched by Tamlex of Telford has a unique design that enables quick and easy installation and so saving precious time on site against traditional products. The patented coupler does not require screws, tools or any other fastener as it simply clips into position and can be easily removed and repositioned if necessary.

Having been presented to Stuart Newnes, Director of Integrated Electrical Projects of Ashton-Under-Lyme it was chosen for use in a refurbishment of a luxury car dealership in Cardiff.

"I found the FastConnect couplers really made a difference to the install time," said Craig Baker, "because of how easy they are to clip in. The basket I have used on previous jobs has a thread through clip on each side