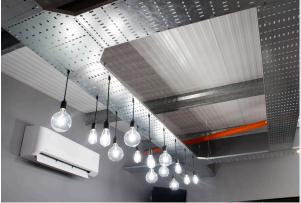

The mains sub-distribution board was supplied from another IMD company, Proteus Industrial Switchgear from its BX Range with all the associated steel cable tray and trunking from Tamlex Steel Cable Management. Complementing the overall aesthetic and creating its own ambience, LED down lighting was also fitted directly into the cable tray.