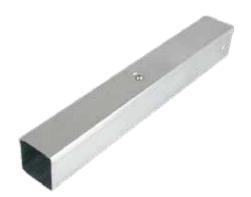

#### Standard Protection

All trunking and accessory lids are secured with tamperproof fixing screws. Trunking lengths supplied with 4 fixing points per 3m length. By positioning the screws near the end of the lengths it ensures it is difficult to lever the lids off so protecting the cable inside.

## Steel Cable Trunking Systems

Tamlex can offer steel cable trunking systems with a number of security options depending on the application.