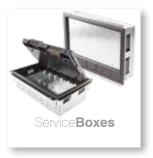

### **Special Secure Boxes**

Adaptable steel boxes with a galvanised (BS EN 10346) or powder coated finish can be manufactured with tamperproof lid fixings. These can be manufactured to any size to meet the individual requirements. For extra security they can also be supplied with plain sides and can be manufactured from a variety of steel thickness for added strength.

#### Covers

A range of steel covers can be manufactured to fit over existing surface mounted devices to provide a physical barrier and addition level of protection.

These are based around the design of an adaptable box and fitted with the tamperproof screws to retain the lid but still allow for authorised access to the device.