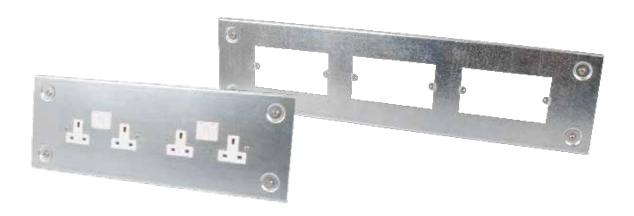

Custom made lids can be provided to give unique combinations of power and data outlets where needed. These can be prepunched into the lids to eliminate the use of single outlet plates, ensuring the entire system is more secure.

Lids can also be supplied with pre fitted flush twin switched power sockets for extra strength.