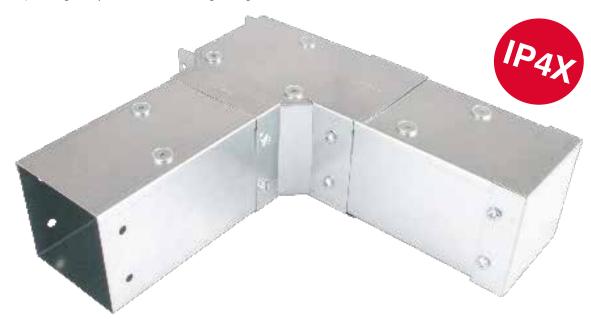

The system can be further enhanced to provide greater physical strength by using a steel gauge up to 1.5mm thick. The trunking system can also be made impenetrable up to IP4X at all joints to stop foreign objects over 1.0mm gaining access to the cables within.

## Steel Cable Trunking Systems

Tamlex can offer steel cable trunking systems with a number of security options depending on the application.