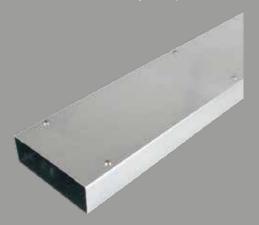

## Steel Cable Trunking Systems

Tamlex can offer steel cable trunking systems with a number of security options depending on the application.

#### **Enhanced Protection**

All trunking lids are secured with tamperproof screws into hank bushes which are secured into the return flange of the trunking body. As standard there would be 6 fixing points per side giving 12 secure fixings in total. This could be increased further if required for extreme circumstances.

The system can be further enhanced to provide greater physical strength by using a steel gauge up to 1.5mm thick. The trunking system can also be made impenetrable up to IP4X at all joints to stop foreign objects over 1.0mm gaining access to the cables within.