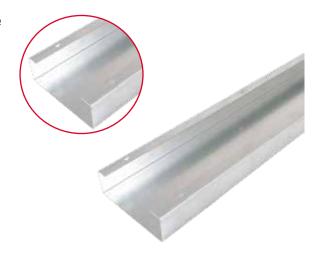

#### **Enhanced Protection**

All trunking lids are secured with tamperproof screws into hank bushes which are secured into the return flange of the trunking body. As standard there would be 6 fixing points per side giving 12 secure fixings in total. This could be increased further if required for extreme circumstances.

## Steel Cable Trunking Systems

Tamlex can offer steel cable trunking systems with a number of security options depending on the application.