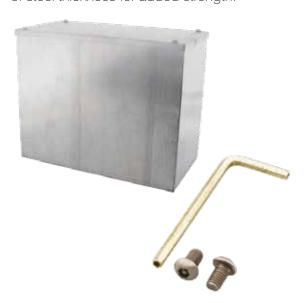

### **Special Secure Boxes**

Adaptable steel boxes with a galvanised (BS EN 10346) or powder coated finish can be manufactured with tamperproof lid fixings. These can be manufactured to any size to meet the individual requirements. For extra security they can also be supplied with plain sides and can be manufactured from a variety of steel thickness for added strength.

#### Covers

A range of steel covers can be manufactured to fit over existing surface mounted devices to provide a physical barrier and addition level of protection.

These are based around the design of an adaptable box and fitted with the tamperproof screws to retain the lid but still allow for authorised access to the device.