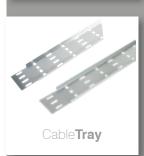

# Protection for Cable Tray

Solid steel covers can be provided to fit over tray based cabling systems which incorporate security screw fixings. These can also be fitted over existing or new installations, providing an additional level of security and protection.