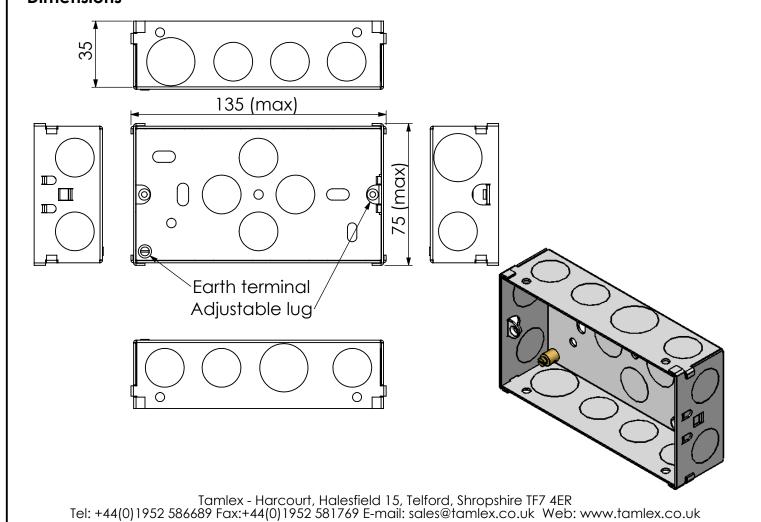

## **Dimensions**

## **General Characterisitics**

| Standard      | BS4662                                     |  |
|---------------|--------------------------------------------|--|
| Material      | Low carbon steel strip<br>(BSEN10142:2000) |  |
| Finish        | Pre-galvanised steel                       |  |
| Depth         | 35mm                                       |  |
| Earth         | Brass pillar terminal (upto 4mm capacity)  |  |
| Lugs          | 1 fixed, 1 adjustable                      |  |
| Cable entries | 13 x 20mm knockouts<br>3 x 25mm knockouts  |  |