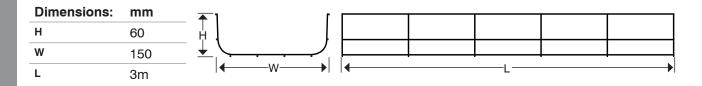

#### Technical:

Height

## **Basket Tray:**

| Min. Working Temperature | -40°c       |
|--------------------------|-------------|
| Max. Working Temperature | +150°c      |
| According to Standard    | BS EN 61537 |

| Width            | 150 mm                                                      |
|------------------|-------------------------------------------------------------|
| Length           | 3 m                                                         |
| Material         | Zinc Plated Galvanised Steel                                |
| Finish           | Electro Zinc                                                |
| Туре             | FastConnect Basket Tray                                     |
| Standard         | BS EN 61537:2007;<br>UNE-EN 2081 :2010; UNE-EN 16120-2:2012 |
| Supplied With    | FastConnect Coupler                                         |
| Corrosion Rating | Class 6. (IEC 61537)                                        |

60 mm