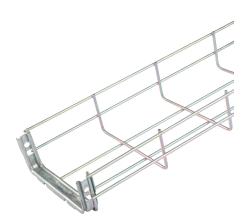

## **Description:**

FastConnect 150 mm x 60 mm Basket Tray (3m Length)

## Features:

- Supplied with pre-installed FastConnect coupler as standard
- 60 mm depth as standard
- Steel wire frame 4.0 mm diameterThe FastConnect coupler can be easily removed and
- The FastConnect coupler can be easi repositioned if necessary
- Supplied in 3 meter lengths
- Can be powder coated to any colour

## **Basket Tray:**

| Min. Working Temperature | -40°c       |
|--------------------------|-------------|
| Max. Working Temperature | +150°c      |
| According to Standard    | BS EN 61537 |

| Width            | 150 mm                                                      |
|------------------|-------------------------------------------------------------|
| Length           | 3 m                                                         |
| Material         | Zinc Plated Galvanised Steel                                |
| Finish           | Electro Zinc                                                |
| Туре             | FastConnect Basket Tray                                     |
| Standard         | BS EN 61537:2007;<br>UNE-EN 2081 :2010; UNE-EN 16120-2:2012 |
| Supplied With    | FastConnect Coupler                                         |
| Corrosion Rating | Class 6. (IEC 61537)                                        |