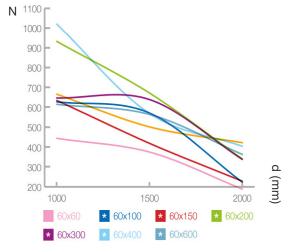

### Allowable Working Load AWL (N/m)

The allowable working load (AWL) is the maximum load which can be applied during normal use, without danger. Therefore, the workload shall always be less than the AWL. The AWL of our products are calculated in accordance with BE EN 61537.

#### Grid Configuration: mm

 $<sup>\</sup>label{eq:AWL} \begin{array}{l} AWL = (Newtons/m) \ ; \ d = distance \ between \ supports \ (mm) \\ 1 \ Newton = 0.102 \ kg. \end{array}$ 

Tamlex | Harcourt | Halesfield 15 | Telford | Shropshire | TF7 4ER T: 01952 586689 E: sales@tamlex.co.uk W: www.tamlex.co.uk