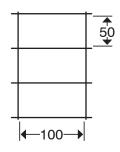

## Grid Configuration: mm

AWL = (Newtons/m) ; d = distance between supports (mm) 1 Newton = 0.102 kg.

Tamlex | Harcourt | Halesfield 15 | Telford | Shropshire | TF7 4ER T: 01952 586689 E: sales@tamlex.co.uk W: www.tamlex.co.uk