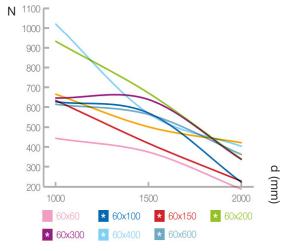

### Allowable Working Load AWL (N/m)

The allowable working load (AWL) is the maximum load which can be applied during normal use, without danger. Therefore, the workload shall always be less than the AWL. The AWL of our products are calculated in accordance with BE EN 61537.

## Grid Configuration: mm

AWL = (Newtons/m) ; d = distance between supports (mm) 1 Newton = 0.102 kg.

Tamlex | Harcourt | Halesfield 15 | Telford | Shropshire | TF7 4ER T: 01952 586689 E: sales@tamlex.co.uk W: www.tamlex.co.uk