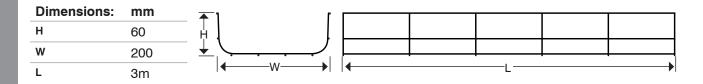

## **Basket Tray:**

Issue:

Α

| Min. Working Temperature | -40°c       |
|--------------------------|-------------|
| Max. Working Temperature | +150°c      |
| According to Standard    | BS EN 61537 |

| Height           | 60 mm                                                       |
|------------------|-------------------------------------------------------------|
| Width            | 200 mm                                                      |
| Length           | 3 m                                                         |
| Material         | Zinc Plated Galvanised Steel                                |
| Finish           | Electro Zinc                                                |
| Туре             | FastConnect Basket Tray                                     |
| Standard         | BS EN 61537:2007;<br>UNE-EN 2081 :2010; UNE-EN 16120-2:2012 |
| Supplied With    | FastConnect Coupler                                         |
| Corrosion Rating | Class 6. (IEC 61537)                                        |