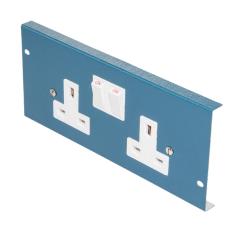

## **Description:**

2 Gang Switched Socket in Plate Cavity Floor Service Box

#### Features:

• Service plates that fit neatly into Tamlex service boxes

# **Extra Information:**

A range service plates are available that can fit into Tamlex service boxes. Plates are manufactured in plastic coated steel (Blue) with folded edges to give additional strength. The shallow cavity and screeded service boxes should only be fitted with flush/panel mounted sockets (C2GS) due to the limited depth.