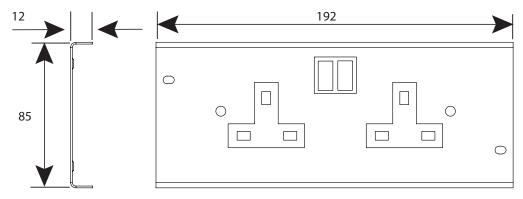

### Technical:

| Height        | 85 mm             |
|---------------|-------------------|
| Width         | 192 mm            |
| Depth         | 12 mm             |
| Material      | Steel             |
| Colour        | Blue              |
| Trunking Type | Service Box Plate |

### **Dimensions:**