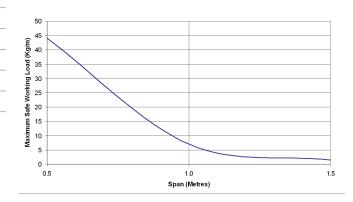

**Product Code: Product Range:** Issue:

Α MCT4 Cable Tray

## **Description:**

100 mm Light Duty Straight Edge Cable Tray (3 m Length)

### Features:

- MCT Standard Straight Edged Cable Tray is an ideal low cost, light weight cable tray for general indoor use.
- Hole pattern designed to provide maximum flexibility for positioning cable ties
- Standard tray has notched ends eliminating the need for separate couplers.
- Assembly nuts and bolts are supplied separately (Cat No. TF025)



#### Technical:

# **Load Testing Data:**



125

## **Dimensions:**



Tamlex | Harcourt | Halesfield 15 | Telford | Shropshire | TF7 4ER T: 01952 586689 E: sales@tamlex.co.uk W: www.tamlex.co.uk