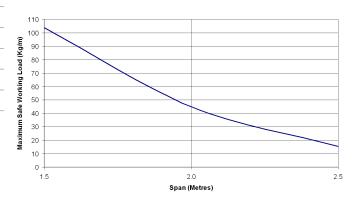

)

## Features:

- MHF 50 mm deep returned flange cable tray is an ideal light weight cable tray for heavy duty indoor use.
- Hole pattern designed to provide maximum flexibility for positioning cable ties etc.
- Couplers are fitted inside tray and are supplied as pairs without fixings.
- Return Flanged tray couplers do not require the tray to be drilled even when it has been cut.
- Assembly nuts and bolts are supplied separately (Cat No.TF025)



| Technical: |                      |
|------------|----------------------|
| Height     | 50 mm                |
| Width      | 150 mm               |
| Length     | 3 m                  |
| Material   | Steel                |
| Finish     | Pre galvanised steel |
| Туре       | Cable Tray           |

BS EN 10346

## **Load Testing Data:**

Α



## **Dimensions:**

Standard



Tamlex | Harcourt | Halesfield 15 | Telford | Shropshire | TF7 4ER T: 01952 586689 E: sales@tamlex.co.uk W: www.tamlex.co.uk