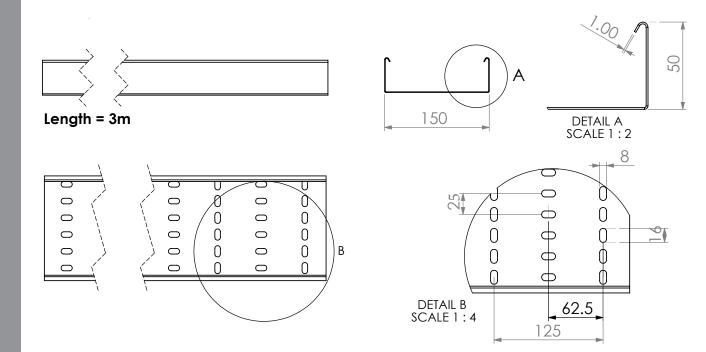

## **Dimensions:**

Standard

Tamlex | Harcourt | Halesfield 15 | Telford | Shropshire | TF7 4ER T: 01952 586689 E: sales@tamlex.co.uk W: www.tamlex.co.uk

| Technical: |                      |
|------------|----------------------|
| Height     | 50 mm                |
| Width      | 150 mm               |
| Length     | 3 m                  |
| Material   | Steel                |
| Finish     | Pre galvanised steel |
| Туре       | Cable Tray           |