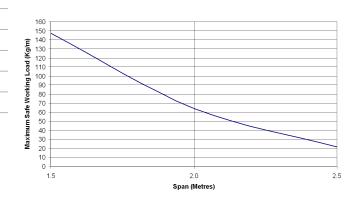

50 mm deep returned flange cable tray is an ideal light weight cable tray for heavy duty indoor use.
- Hole pattern designed to provide maximum flexibility for positioning cable ties etc.
- Couplers are fitted inside tray and are supplied as pairs without fixings.
- Return Flanged tray couplers do not require the tray to be drilled even when it has been cut.
- Assembly nuts and bolts are supplied separately (Cat No.TF025)

50 mm



| Technical: |  |
|------------|--|
| Height     |  |
| \\\; d+b   |  |

| Width    | 450 mm               |
|----------|----------------------|
| Length   | 3 m                  |
| Material | Steel                |
| Finish   | Pre galvanised steel |
| Туре     | Cable Tray           |
| Standard | BS EN 10346          |

## **Load Testing Data:**

Issue:

Α



## **Dimensions:**



Tamlex | Harcourt | Halesfield 15 | Telford | Shropshire | TF7 4ER T: 01952 586689 E: sales@tamlex.co.uk W: www.tamlex.co.uk