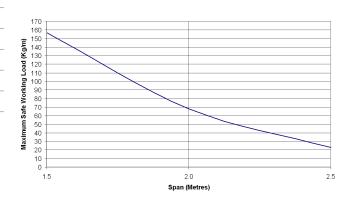

mm deep returned flange cable tray is an ideal light weight cable tray for heavy duty indoor use.
- Hole pattern designed to provide maximum flexibility for positioning cable ties etc.
- Couplers are fitted inside tray and are supplied as pairs without fixings.
- Return Flanged tray couplers do not require the tray to be drilled even when it has been cut.
- Assembly nuts and bolts are supplied separately (Cat No.TF025)



| Technical: |                      |
|------------|----------------------|
| Height     | 50 mm                |
| Width      | 600 mm               |
| Length     | 3 m                  |
| Material   | Steel                |
| Finish     | Pre galvanised steel |
| Туре       | Cable Tray           |
| Standard   | BS EN 10346          |

## **Load Testing Data:**

Α



## **Dimensions:**



Tamlex | Harcourt | Halesfield 15 | Telford | Shropshire | TF7 4ER T: 01952 586689 E: sales@tamlex.co.uk W: www.tamlex.co.uk