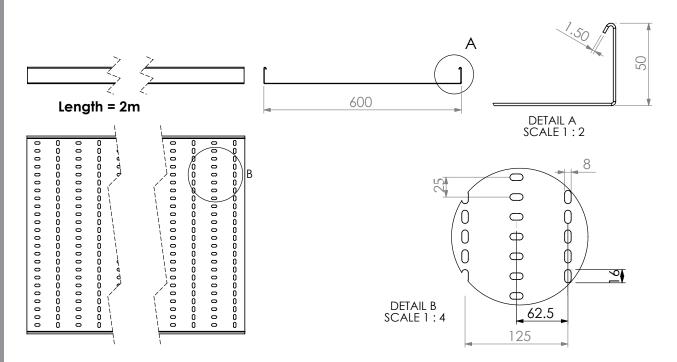

## **Dimensions:**

Tamlex | Harcourt | Halesfield 15 | Telford | Shropshire | TF7 4ER T: 01952 586689 E: sales@tamlex.co.uk W: www.tamlex.co.uk

| Technical: |                      |
|------------|----------------------|
| Height     | 50 mm                |
| Width      | 600 mm               |
| Length     | 3 m                  |
| Material   | Steel                |
| Finish     | Pre galvanised steel |
| Туре       | Cable Tray           |
| Standard   | BS EN 10346          |