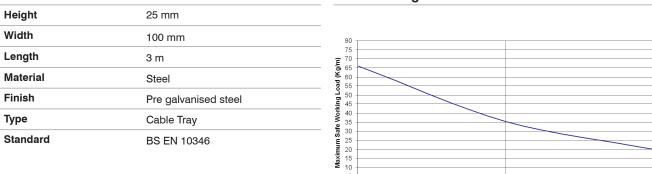

U N D U U

0

# Product Code: MMF100

Product Range: Cable Tray Issue: A

# **Description:**

100 mm Medium Duty 25 mm Return Flange (3m Length)

### Features:

- MMF 25 mm deep returned flange cable tray is an ideal light weight cable tray for medium duty indoor use.
- Hole pattern designed to provide maximum flexibility for positioning cable ties
  etc.
- Couplers are fitted inside tray and are supplied as pairs without fixings.
- Return Flanged tray couplers do not require the tray to be drilled even when it has been cut.
- Assembly nuts and bolts are supplied separately (Cat No.TF025)

#### **Technical:**

## Load Testing Data:

2.0

1.5 Span (Metres)



5 0 1.0

#### **Dimensions:**



Tamlex | Harcourt | Halesfield 15 | Telford | Shropshire | TF7 4ER T: 01952 586689 E: sales@tamlex.co.uk W: www.tamlex.co.uk