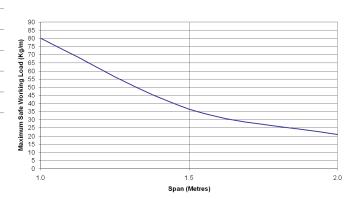

vide maximum flexibility for positioning cable ties etc.
- Couplers are fitted inside tray and are supplied as pairs without fixings.
- Return Flanged tray couplers do not require the tray to be drilled even when it has been cut.
- · Assembly nuts and bolts are supplied separately (Cat No.TF025)



|  | е | C | Ш | IC | aı | • |
|--|---|---|---|----|----|---|
|  |   |   |   |    |    |   |

| Height   | 25 mm                |  |  |
|----------|----------------------|--|--|
| Width    | 150 mm               |  |  |
| Length   | 3 m                  |  |  |
| Material | Steel                |  |  |
| Finish   | Pre galvanised steel |  |  |
| Туре     | Cable Tray           |  |  |
| Standard | BS EN 10346          |  |  |
|          |                      |  |  |

## **Load Testing Data:**



## **Dimensions:**



Tamlex | Harcourt | Halesfield 15 | Telford | Shropshire | TF7 4ER T: 01952 586689 E: sales@tamlex.co.uk W: www.tamlex.co.uk