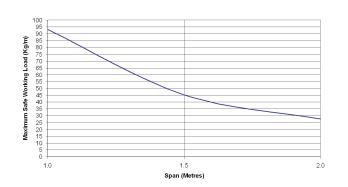

th)

## Features:

- MMF 25 mm deep returned flange cable tray is an ideal light weight cable tray for medium duty indoor use.
- Hole pattern designed to provide maximum flexibility for positioning cable ties etc.
- Couplers are fitted inside tray and are supplied as pairs without fixings.
- Return Flanged tray couplers do not require the tray to be drilled even when it has been cut.
- Assembly nuts and bolts are supplied separately (Cat No.TF025)



| Technical: |                      |
|------------|----------------------|
| Height     | 25 mm                |
| Width      | 225 mm               |
| Length     | 3 m                  |
| Material   | Steel                |
| Finish     | Pre galvanised steel |
| Туре       | Cable Tray           |

BS EN 10346

## **Load Testing Data:**



## **Dimensions:**

Standard



Tamlex | Harcourt | Halesfield 15 | Telford | Shropshire | TF7 4ER T: 01952 586689 E: sales@tamlex.co.uk W: www.tamlex.co.uk