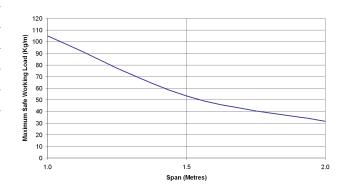

mm deep returned flange cable tray is an ideal light weight cable tray for medium duty indoor use.
- Hole pattern designed to provide maximum flexibility for positioning cable ties etc.
- Couplers are fitted inside tray and are supplied as pairs without fixings.
- Return Flanged tray couplers do not require the tray to be drilled even when it has been cut.
- Assembly nuts and bolts are supplied separately (Cat No.TF025)



| Technical: |                      |
|------------|----------------------|
| Height     | 25 mm                |
| Width      | 300 mm               |
| Length     | 3 m                  |
| Material   | Steel                |
| Finish     | Pre galvanised steel |
| Туре       | Cable Tray           |
| Standard   | BS EN 10346          |

## **Load Testing Data:**

Α



## **Dimensions:**



Tamlex | Harcourt | Halesfield 15 | Telford | Shropshire | TF7 4ER T: 01952 586689 E: sales@tamlex.co.uk W: www.tamlex.co.uk