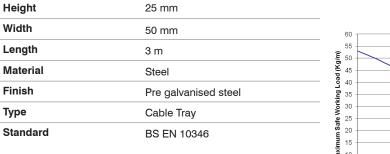

# **Product Code: Product Range:** MMF50

Cable Tray

Issue: С

# **Description:**

50 mm Medium Duty 25 mm Return Flange (3m Length)

## Features:

- MMF 25 mm deep returned flange cable tray is an ideal light weight cable tray for medium duty indoor use.
- · Hole pattern designed to provide maximum flexibility for positioning cable ties etc.
- Couplers are fitted inside tray and are supplied as pairs without fixings.
- Return Flanged tray couplers do not require the tray to be drilled even when it has been cut.
- Assembly nuts and bolts are supplied separately (Cat No.TF025)