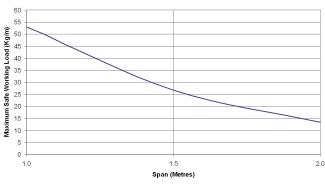

# **Product Code: Product Range:** MMF50

Cable Tray

Issue: С

# **Description:**

50 mm Medium Duty 25 mm Return Flange (3m Length)

## Features:

- MMF 25 mm deep returned flange cable tray is an ideal light weight cable tray for medium duty indoor use.
- · Hole pattern designed to provide maximum flexibility for positioning cable ties etc.
- Couplers are fitted inside tray and are supplied as pairs without fixings.
- Return Flanged tray couplers do not require the tray to be drilled even when it has been cut.
- Assembly nuts and bolts are supplied separately (Cat No.TF025)

#### **Technical:**

# Load Testing Data:





125

-----

## **Dimensions:**



Tamlex | Harcourt | Halesfield 15 | Telford | Shropshire | TF7 4ER T: 01952 586689 E: sales@tamlex.co.uk W: www.tamlex.co.uk