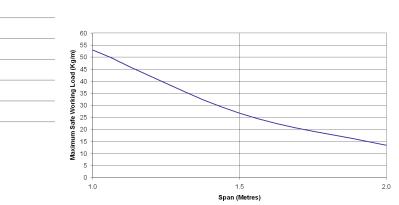

# Product Code: MMF75

Cable Tray

**Product Range:** 

Issue: A

# **Description:**

75 mm Medium Duty 25 mm Return Flange (3m Length)

## Features:

- MMF 25 mm deep returned flange cable tray is an ideal light weight cable tray for medium duty indoor use.
- Hole pattern designed to provide maximum flexibility for positioning cable ties
  etc.
- Couplers are fitted inside tray and are supplied as pairs without fixings.
- Return Flanged tray couplers do not require the tray to be drilled even when it has been cut.

Pre galvanised steel

Assembly nuts and bolts are supplied separately (Cat No.TF025)

25 mm

75 mm

3 m

Steel

Cable Tray

BS EN 10346

#### **Technical:**

Height

Width

Length

Material

Standard

Finish

Туре

## Load Testing Data:



#### **Dimensions:**



Tamlex | Harcourt | Halesfield 15 | Telford | Shropshire | TF7 4ER T: 01952 586689 E: sales@tamlex.co.uk W: www.tamlex.co.uk