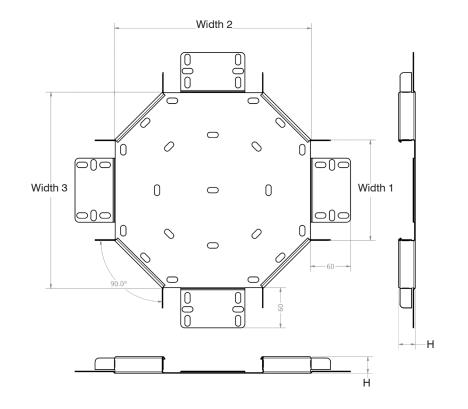

The approximate weights given are for pre-galvanised finish only, in kilograms (nominal) and subject to material thickness tolerance.

| Dimensions: | mm     |
|-------------|--------|
| Width 1     | 100 mm |
| Width 2     | 242 mm |
| Width 3     | 242 mm |
| Height      | 50 mm  |