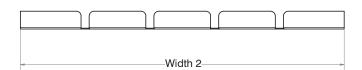

| Dimensions: | mm     |
|-------------|--------|
| Width 1     | 98 mm  |
| Width 2     | 400 mm |
| Height      | 47 mm  |

|         | 000 | 0  | 0  | 0  | 000 0 |
|---------|-----|----|----|----|-------|
|         |     | 0  | 0  | 0  | 0     |
| Width 1 |     | 0  | 0  | 0  | 0     |
|         |     | 0  | 0  | 0  | 0     |
|         |     | 0  | 0  | 0  | 0     |
|         | 000 | 0_ | 0_ | 0_ | 000 0 |