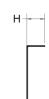

| Dimensions: | mm     |
|-------------|--------|
| Width 1     | 98 mm  |
| Width 2     | 400 mm |
| Height      | 47 mm  |

|         | 000 | 0  | 0  | 0  | 000 0 |
|---------|-----|----|----|----|-------|
|         |     | 0  | 0  | 0  | 0     |
| Width 1 |     | 0  | 0  | 0  | 0     |
|         |     | 0  | 0  | 0  | 0     |
|         |     | 0  | 0  | 0  | 0     |
|         | 000 | 0_ | 0_ | 0_ | 000 0 |