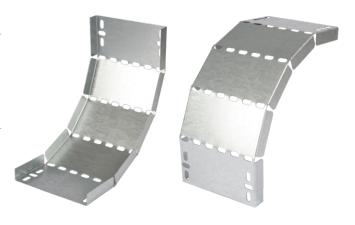

# **Description:**

100X50MM DEEP UNIVERSAL RISER WITH COUPLERS

### Features:

Built in couplers for ease of joining. Bends in both directions.

Hole pattern designed to provide maximum flexibility for positioning cable ties without compromising strength.

Manufactured from continuously hot dipped zinc coated low carbon steel strip BS EN 10346:2009. Special sizes and designs are available upon request. Use with heavy duty tray.