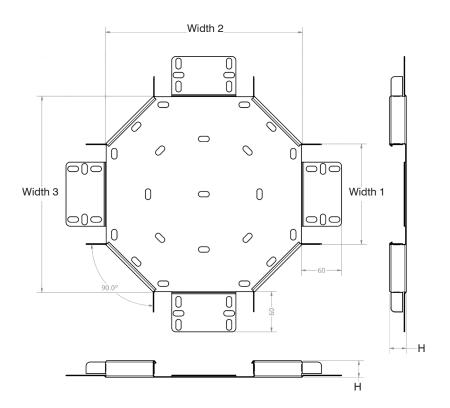

| Dimensions: | mm     |
|-------------|--------|
| Width 1     | 150 mm |
| Width 2     | 292 mm |
| Width 3     | 292 mm |
| Height      | 50 mm  |

Tamlex | Harcourt | Halesfield 15 | Telford | Shropshire | TF7 4ER T: 01952 586689 E: sales@tamlex.co.uk W: www.tamlex.co.uk