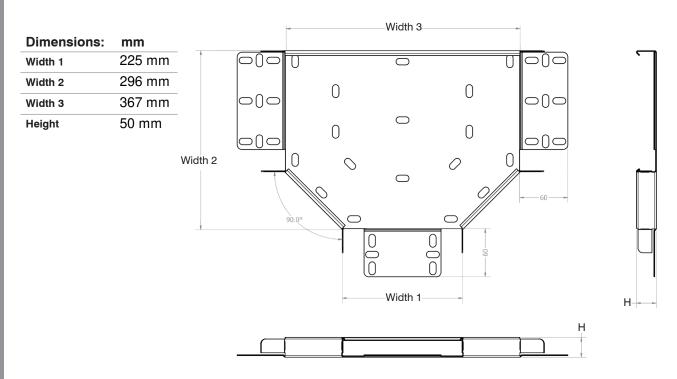

# 225X50MM DEEP FLAT TEE WITH COUPLERS

# Technical:O<br/>CaAngle90° TeeCaMaterialContinuously Hot Dipped Zinc Coated Low Carbon Steel StripLFinishPre-Galvanised SteelLTray TypeHeavy Duty TrayStandardBS EN 10346Product Weight1.342 KgReturned flangeYes