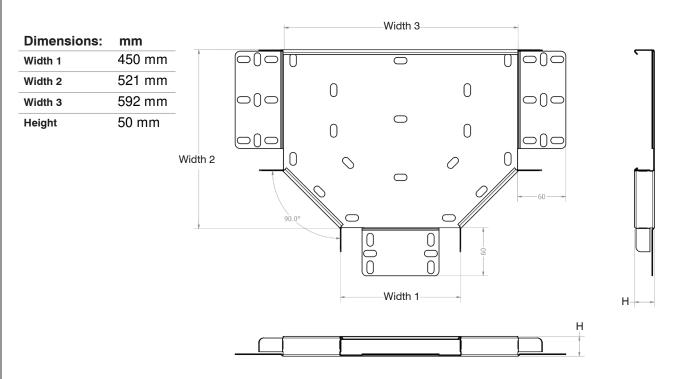

| Technical:      |                                                            | Ca |
|-----------------|------------------------------------------------------------|----|
| Angle           | 90° Tee                                                    | U  |
| Material        | Continuously Hot Dipped Zinc Coated Low Carbon Steel Strip |    |
| Finish          | Pre-Galvanised Steel                                       |    |
| Tray Type       | Heavy Duty Tray                                            |    |
| Standard        | BS EN 10346                                                |    |
| Product Weight  | 3.302 Kg                                                   |    |
| Returned flange | Yes                                                        |    |
|                 |                                                            |    |