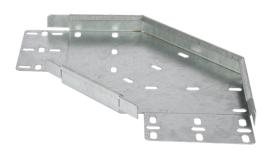

## **Description:**

600X50MM DEEP 90° FLAT ELBOW WITH COUPLERS

## Features:

Built in couplers for ease of joining. Hole pattern designed to provide maximum flexibility for positioning cable ties without compromising strength. Manufactured from continuously hot dipped zinc coated low carbon steel strip BS EN 10346:2009. Special sizes and designs are available upon request. Use with heavy duty tray.