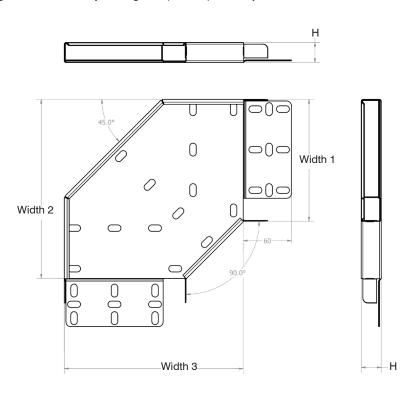

## **Description:**

600X50MM DEEP 90° FLAT ELBOW WITH COUPLERS

| mm     |
|--------|
| 600 mm |
| 671 mm |
| 671 mm |
| 50 mm  |
|        |