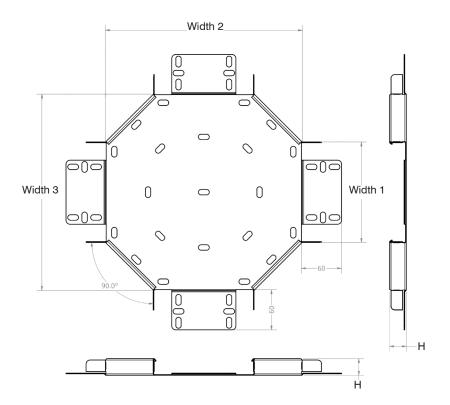

| Dimensions: | mm     |
|-------------|--------|
| Width 1     | 600 mm |
| Width 2     | 742 mm |
| Width 3     | 742 mm |
| Height      | 50 mm  |

Tamlex | Harcourt | Halesfield 15 | Telford | Shropshire | TF7 4ER T: 01952 586689 E: sales@tamlex.co.uk W: www.tamlex.co.uk