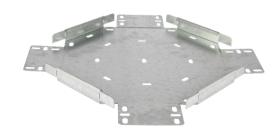

Product Code: Issue Number: Issue Date: Issued By:

PHF600-FWC 1.0 10/12/2019 ADH

**Description:** 

600X50MM DEEP FOURWAY WITH COUPLERS

## Features:

Built in couplers for ease of joining.

Hole pattern designed to provide maximum flexibility for positioning cable ties without compromising strength.

Manufactured from continuously hot dipped zinc coated low carbon steel strip BS EN 10346:2009. Special sizes and designs are available upon request. Use with heavy duty tray.