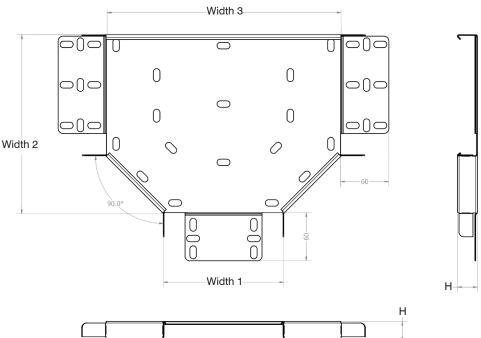

## Angle 90° Tee Material Continuously Hot Dipped Zinc Coated Low Carbon Steel Strip Finish Pre-Galvanised Steel Tray Type Medium Duty Tray Standard BS EN 10346 Product Weight 0.474 Kg Returned flange Yes

| 100 mı<br>171 mı<br>242 mı | m              |      |
|----------------------------|----------------|------|
|                            |                |      |
| 242 mi                     |                |      |
|                            | m              |      |
| 25 mm                      | 1              |      |
|                            | \ <b>\</b> /ia | th 2 |
|                            | .0             | Wic  |