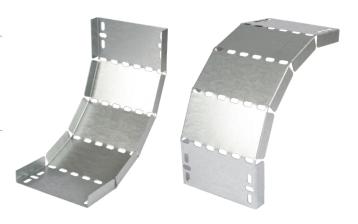

# **Description:**

150X25MM DEEP UNIVERSAL RISER WITH COUPLERS

### Features:

Built in couplers for ease of joining. Bends in both directions.

Hole pattern designed to provide maximum flexibility for positioning cable ties without compromising strength.

Manufactured from continuously hot dipped zinc coated low carbon steel strip BS EN 10346:2009. Special sizes and designs are available upon request. Use with medium duty tray.