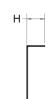

| Dimensions: | mm     |
|-------------|--------|
| Width 1     | 148 mm |
| Width 2     | 400 mm |
| Height      | 22 mm  |

| D()      | 0 | 0 | 0 000 |          |
|----------|---|---|-------|----------|
| 0        | 0 | 0 | 0     |          |
| 0        | 0 | 0 | 0     | Width 1  |
| 0        | 0 | 0 | 0     | VVIGIT I |
| 0        | 0 | 0 | 0     |          |
| <u> </u> | 0 | 0 | 0 000 |          |