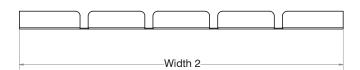

| Dimensions: | mm     |
|-------------|--------|
| Width 1     | 148 mm |
| Width 2     | 400 mm |
| Height      | 22 mm  |

| D()      | 0 | 0 | 0 000 |          |
|----------|---|---|-------|----------|
| 0        | 0 | 0 | 0     |          |
| 0        | 0 | 0 | 0     | Width 1  |
| 0        | 0 | 0 | 0     | VVIGIT I |
| 0        | 0 | 0 | 0     |          |
| <u> </u> | 0 | 0 | 0 000 |          |