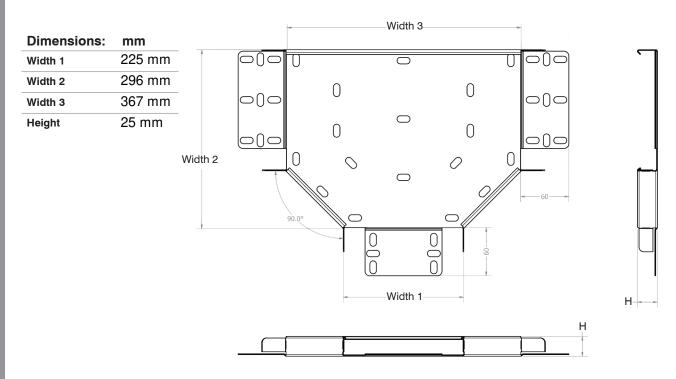

## 225X25MM DEEP FLAT TEE WITH COUPLERS

## Other Information:

Can be powder coated

Lids can be made to order. Solid tray available upon request.

| Technical:      |                                                            |
|-----------------|------------------------------------------------------------|
| Angle           | 90° Tee                                                    |
| Material        | Continuously Hot Dipped Zinc Coated Low Carbon Steel Strip |
| Finish          | Pre-Galvanised Steel                                       |
| Tray Type       | Medium Duty Tray                                           |
| Standard        | BS EN 10346                                                |
| Product Weight  | 1.196 Kg                                                   |
| Returned flange | Yes                                                        |