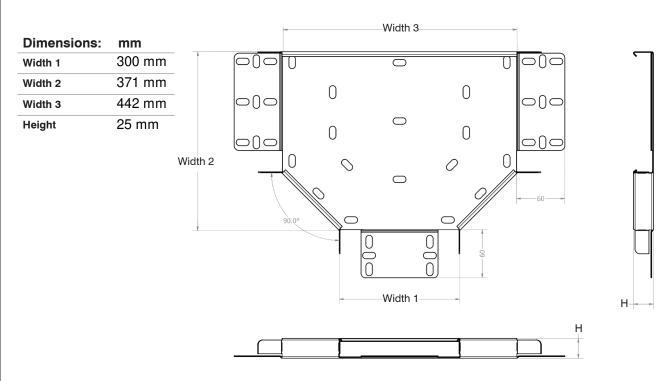

# 300X25MM DEEP FLAT TEE WITH COUPLERS

# Technical:O<br/>CaAngle90° TeeCaMaterialContinuously Hot Dipped Zinc Coated Low Carbon Steel StripSFinishPre-Galvanised SteelTray TypeMedium Duty TrayStandardBS EN 10346Product Weight1.741 KgReturned flangeYes