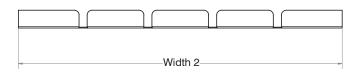

н

The approximate weights given are for pre-galvanised finish only, in kilograms (nominal) and subject to material thickness tolerance.

| Dimensions: | mm     |
|-------------|--------|
| Width 1     | 298 mm |
| Width 2     | 400 mm |
| Height      | 22 mm  |