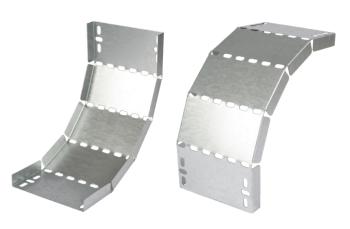

## **Description:**

300X25MM DEEP UNIVERSAL RISER WITH COUPLERS

## Features:

Built in couplers for ease of joining. Bends in both directions. Hole pattern designed to provide maximum flexibility for positioning cable ties without compromising strength. Manufactured from continuously hot dipped zinc coated low carbon steel strip BS EN 10346:2009. Special sizes and designs are available upon request. Use with medium duty tray.