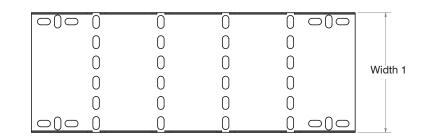

н

The approximate weights given are for pre-galvanised finish only, in kilograms (nominal) and subject to material thickness tolerance.

| Dimensions: | mm     |
|-------------|--------|
| Width 1     | 298 mm |
| Width 2     | 400 mm |
| Height      | 22 mm  |