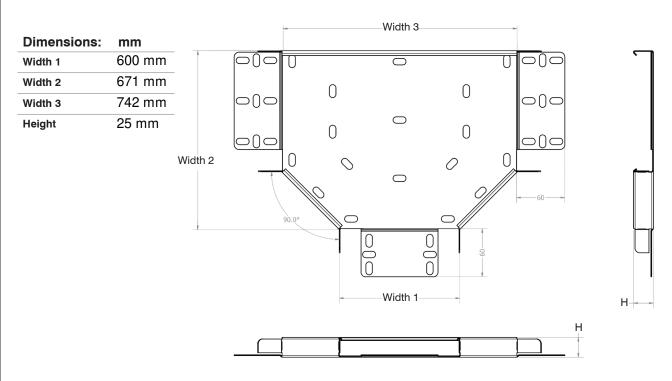

# 600X25MM DEEP FLAT TEE WITH COUPLERS

# Technical:O<br/>CaAngle90° TeeCaMaterialContinuously Hot Dipped Zinc Coated Low Carbon Steel StripLFinishPre-Galvanised SteelTray TypeMedium Duty TrayStandardBS EN 10346Product Weight4.828 KgReturned flangeYes