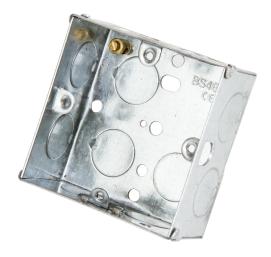

## **Description:**

1 Gang 35 mm Flush Metal Knockout Box

### Features:

- Wide range of styles and sizes for any domestic, commercial and industrial installations
- Switch and socket boxes conform to BS 4662
- Boxes supplied with 3 fixed & 1 adjustable lug
- Switch and socket boxes are fitted with brass pillar earth terminals

#### **Technical:**

| Cable Entries | 11x 20 mm                                         |    |
|---------------|---------------------------------------------------|----|
| Colour        | Self colour                                       |    |
| Depth         | 35 mm                                             |    |
| Earth         | Brass pillar terminal. 4 mm <sup>2</sup> Capacity |    |
| Lugs          | 3x Fixed, 1x adjustable                           | \. |
| Standard      | BS 4662                                           |    |
| Туре          | Switch & Socket Box                               | /  |
|               |                                                   |    |