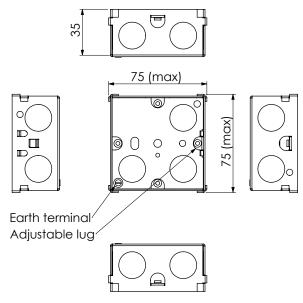

## Dimensions:

#### **Technical:**

| Cable Entries | 11x 20 mm                                         |    |
|---------------|---------------------------------------------------|----|
| Colour        | Self colour                                       |    |
| Depth         | 35 mm                                             |    |
| Earth         | Brass pillar terminal. 4 mm <sup>2</sup> Capacity |    |
| Lugs          | 3x Fixed, 1x adjustable                           | \. |
| Standard      | BS 4662                                           |    |
| Туре          | Switch & Socket Box                               | /  |
|               |                                                   |    |