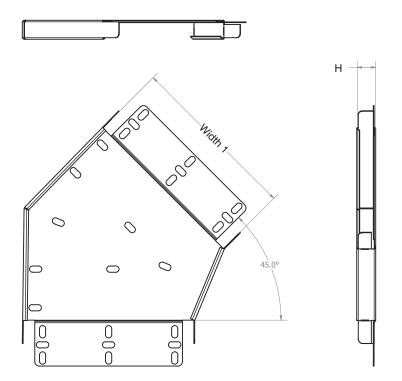

| Dimensions: | mm     |
|-------------|--------|
| Width 1     | 150 mm |
| Height      | 10 mm  |

Tamlex | Harcourt | Halesfield 15 | Telford | Shropshire | TF7 4ER T: 01952 586689 E: sales@tamlex.co.uk W: www.tamlex.co.uk