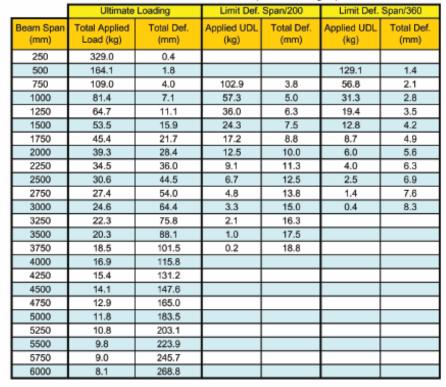

our.



## Technical:

| Width         | 41 mm                                         |
|---------------|-----------------------------------------------|
| Height        | 21 mm                                         |
| Length        | 3 m                                           |
| Gauge         | 1.5 mm                                        |
| Material      | Hot Dipped Zinc Coated Low carbon steel strip |
| Colour/Finish | Pre Galvanised Steel (Zinc Coated)            |
| Standards     | BS EN 10346; BS6946                           |

## **Dimensions:**



Tamlex | Harcourt | Halesfield 15 | Telford | Shropshire | TF7 4ER T: 01952 586689 E: sales@tamlex.co.uk W: www.tamlex.co.uk



Product Code: Issue Date:

Date: Issue by:

29/11/21

Plain 41x21x1.5 thk. (Mass 1.06kg/m)

R.M.





Load, Span & Deflection Graph