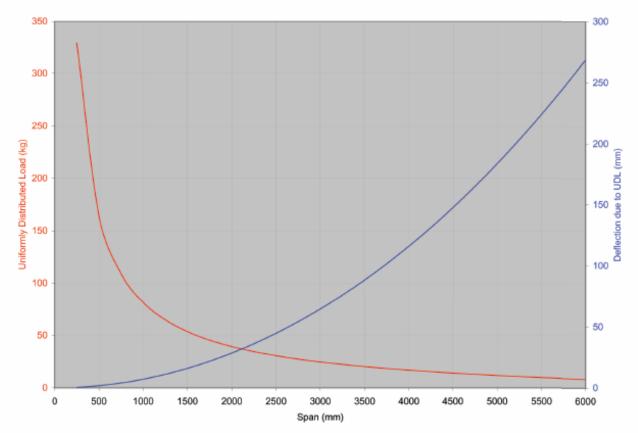

r.



## Technical:

| Width         | 41 mm                                         |
|---------------|-----------------------------------------------|
| Height        | 21 mm                                         |
| Length        | 3 m                                           |
| Gauge         | 1.5 mm                                        |
| Material      | Hot Dipped Zinc Coated Low carbon steel strip |
| Colour/Finish | Pre Galvanised Steel (Zinc Coated)            |
| Standards     | BS EN 10346; BS6946                           |

## **Dimensions:**



Tamlex | Harcourt | Halesfield 15 | Telford | Shropshire | TF7 4ER T: 01952 586689 E: sales@tamlex.co.uk W: www.tamlex.co.uk



Product Code: Issue Date:

Date: Issue by:

29/11/21

Plain 41x21x1.5 thk. (Mass 1.06kg/m)

R.M.





Load, Span & Deflection Graph