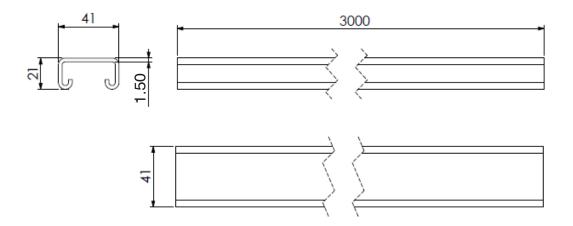

## Technical:

| Width         | 41 mm                                         |
|---------------|-----------------------------------------------|
| Height        | 21 mm                                         |
| Length        | 3 m                                           |
| Gauge         | 1.5 mm                                        |
| Material      | Hot Dipped Zinc Coated Low carbon steel strip |
| Colour/Finish | Pre Galvanised Steel (Zinc Coated)            |
| Standards     | BS EN 10346; BS6946                           |

## **Dimensions:**

Tamlex | Harcourt | Halesfield 15 | Telford | Shropshire | TF7 4ER T: 01952 586689 E: sales@tamlex.co.uk W: www.tamlex.co.uk

Product Code: Issue Date:

Date: Issue by:

29/11/21

Plain 41x21x1.5 thk. (Mass 1.06kg/m)