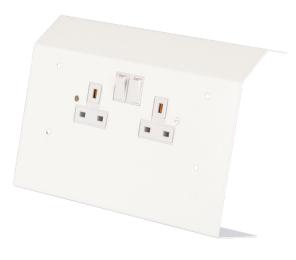

# **Description:**

200 mm x 60 mm Chamfered Skirting 2 Gang Switched Socket Plate

### Features:

- Available in square dado and chamfered skirting •
- Suitable for both 2 and 3 compartments
- Ideal solution for high traffic environments such • as hospitals, laboratories and universities
- Socket positioned for main compartment .
- Wide variety of colours are available for that • high quality finish
- Supplied complete with lid and fixing screws •
- Lid designed to fit over trunking lid to provide an IP4X compliant seal. (No additional joint covers required)