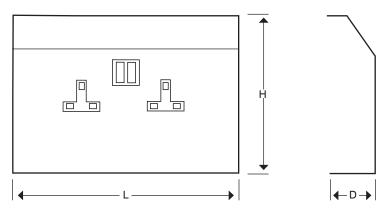

### **Dimensions:**

Tamlex | Harcourt | Halesfield 15 | Telford | Shropshire | TF7 4ER T: 01952 586689 E: sales@tamlex.co.uk W: www.tamlex.co.uk

# Technicolu

| Technical:          |                                       |  |
|---------------------|---------------------------------------|--|
| Height              | 200 mm                                |  |
| Depth               | 60 mm                                 |  |
| Length              | 250 mm                                |  |
| Material            | Pre-Galvanised Steel                  |  |
| Finish              | Powder Coated White RAL 9016          |  |
| Colour              | White                                 |  |
| Trunking Type       | Perimeter Skirting Trunking Accessory |  |
| Standard            | BS EN 10346                           |  |
| Guarantee           | 1 Year                                |  |
| Weight              | 1.07 kg                               |  |
| Current Rating      | 13 A                                  |  |
| Switched/Unswitched | Switched                              |  |
| Frequency           | 50 Hz                                 |  |